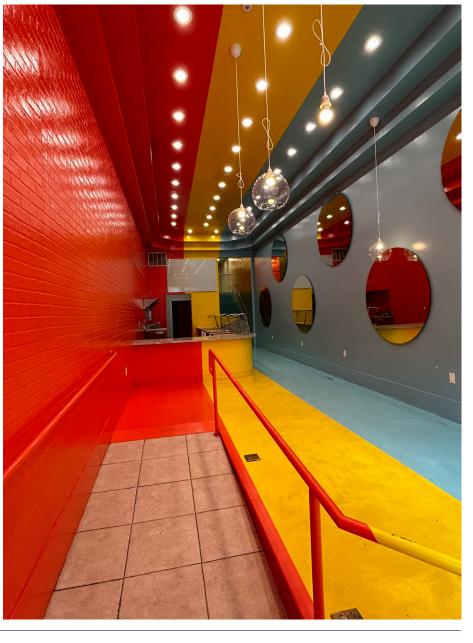

SIZE: ±1,400 SQ FT PLEASE CALL FOR PRICE

**CROSS STREET: STOCKTON STREET** 

Ideally located just steps from Union Square, 414 Sutter is an appealing café space featuring approximately 1,400 square feet. This high-traffic area includes a bonus mezzanine, expansive glass windows, and signage opportunities, all situated next to the bustling 450 Sutter Medical Building. The Grand Hyatt is directly across the street, and nearby retailers include Nike, Tiffany & Co., and Williams Sonoma. Direct deal with no key money required!