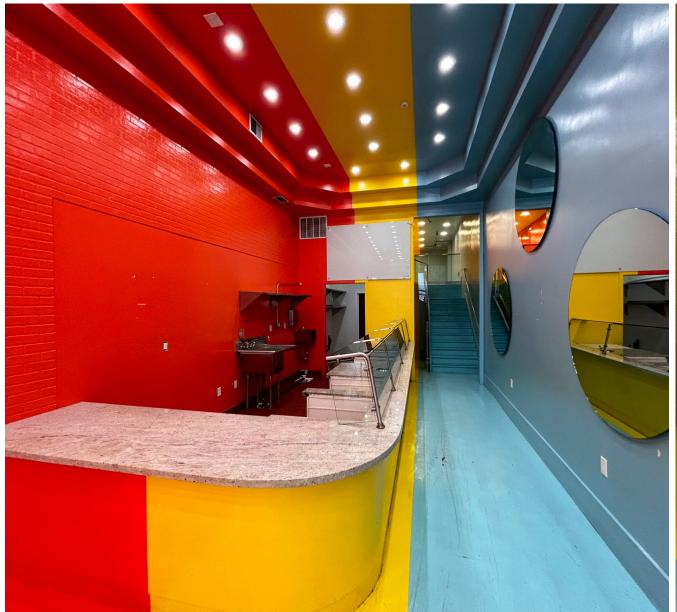

SIZE: ±1,400 SQ FT PLEASE CALL FOR PRICE

**CROSS STREET: STOCKTON STREET** 

Ideally located just steps from Union Square, 414 Sutter is an appealing café space featuring approximately 1,400 square feet. This high-traffic area includes a bonus mezzanine, expansive glass windows, and signage opportunities, all situated next to the bustling 450 Sutter Medical Building. The Grand Hyatt is directly across the street, and nearby retailers include Nike, Tiffany & Co., and Williams Sonoma. Direct deal with no key money required!