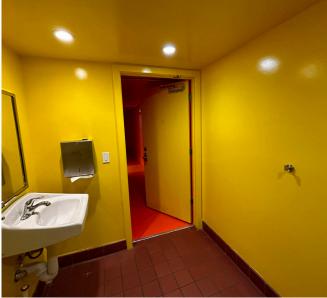

SIZE: ±1,400 SQ FT PLEASE CALL FOR PRICE

**CROSS STREET: STOCKTON STREET** 

Ideally located just steps from Union Square, 414 Sutter is an appealing café space featuring approximately 1,400 square feet. This high-traffic area includes a bonus mezzanine, expansive glass windows, and signage opportunities, all situated next to the bustling 450 Sutter Medical Building. The Grand Hyatt is directly across the street, and nearby retailers include Nike, Tiffany & Co., and Williams Sonoma. Direct deal with no key money required!