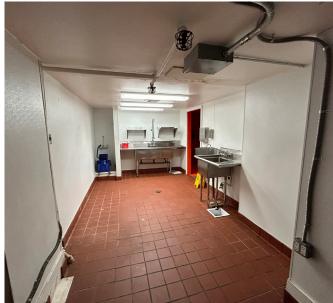

SIZE: ±1,400 SQ FT PLEASE CALL FOR PRICE

**CROSS STREET: STOCKTON STREET** 

Ideally located just steps from Union Square, 414 Sutter is an appealing café space featuring approximately 1,400 square feet. This high-traffic area includes a bonus mezzanine, expansive glass windows, and signage opportunities, all situated next to the bustling 450 Sutter Medical Building. The Grand Hyatt is directly across the street, and nearby retailers include Nike, Tiffany & Co., and Williams Sonoma. Direct deal with no key money required!