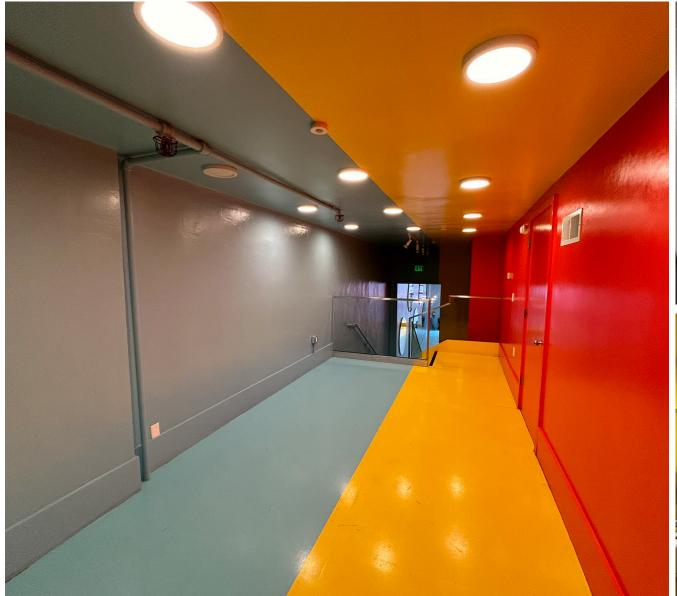

SIZE: ±1,400 SQ FT PLEASE CALL FOR PRICE

**CROSS STREET: STOCKTON STREET** 

Ideally located just steps from Union Square, 414 Sutter is an appealing café space featuring approximately 1,400 square feet. This high-traffic area includes a bonus mezzanine, expansive glass windows, and signage opportunities, all situated next to the bustling 450 Sutter Medical Building. The Grand Hyatt is directly across the street, and nearby retailers include Nike, Tiffany & Co., and Williams Sonoma. Direct deal with no key money required!