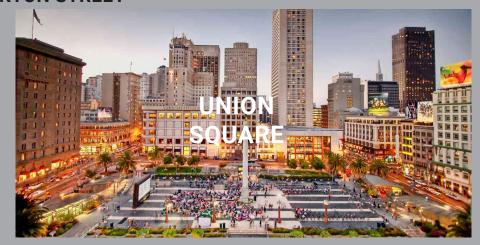

SIZE: ±1,400 SQ FT PLEASE CALL FOR PRICE

**CROSS STREET: STOCKTON STREET** 

Ideally located just steps from Union Square, 414 Sutter is an appealing café space featuring approximately 1,400 square feet. This high-traffic area includes a bonus mezzanine, expansive glass windows, and signage opportunities, all situated next to the bustling 450 Sutter Medical Building. The Grand Hyatt is directly across the street, and nearby retailers include Nike, Tiffany & Co., and Williams Sonoma. Direct deal with no key money required!