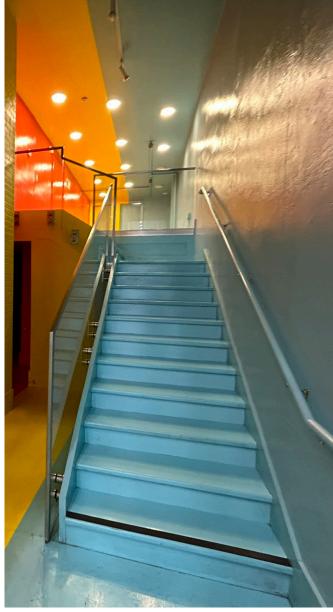

SIZE: ±1,400 SQ FT PLEASE CALL FOR PRICE

**CROSS STREET: STOCKTON STREET** 

Ideally located just steps from Union Square, 414 Sutter is an appealing café space featuring approximately 1,400 square feet. This high-traffic area includes a bonus mezzanine, expansive glass windows, and signage opportunities, all situated next to the bustling 450 Sutter Medical Building. The Grand Hyatt is directly across the street, and nearby retailers include Nike, Tiffany & Co., and Williams Sonoma. Direct deal with no key money required!