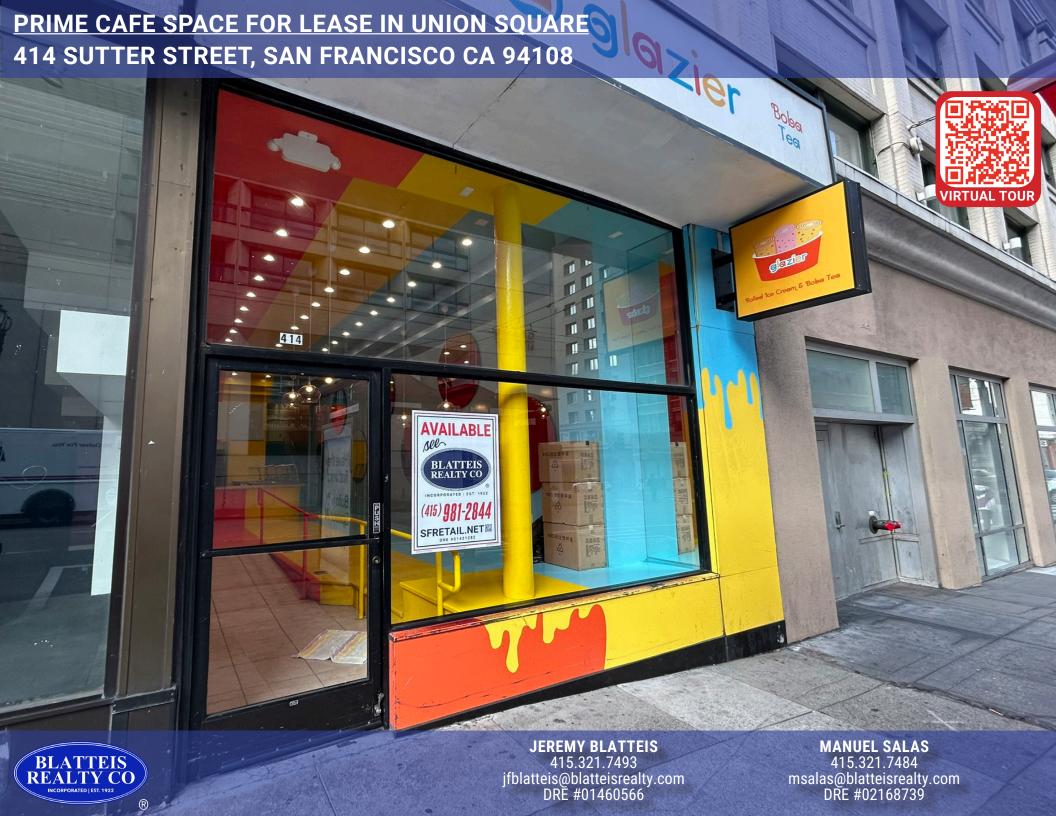

SIZE: ±1,400 SQ FT PLEASE CALL FOR PRICE

**CROSS STREET: STOCKTON STREET** 

Ideally located just steps from Union Square, 414 Sutter is an appealing café space featuring approximately 1,400 square feet. This high-traffic area includes a bonus mezzanine, expansive glass windows, and signage opportunities, all situated next to the bustling 450 Sutter Medical Building. The Grand Hyatt is directly across the street, and nearby retailers include Nike, Tiffany & Co., and Williams Sonoma. Direct deal with no key money required!