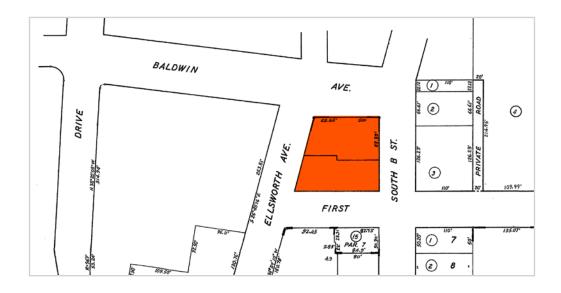

#### ABOUT THIS PROPERTY

- ENTIRE SQUARE BLOCK surrounded by Baldwin Ave., Ellsworth Ave., South B Street, and First Ave.
- Rare investment property with potential for future development.
- ±27,000 sf of existing building area on ±21,263 sf of land occupied by 11 tenants.
- Substantial upside based upon current below market rents.
- APN'S: 034-152-020, 034-152-050
- Zoning: CBD

#### MAP