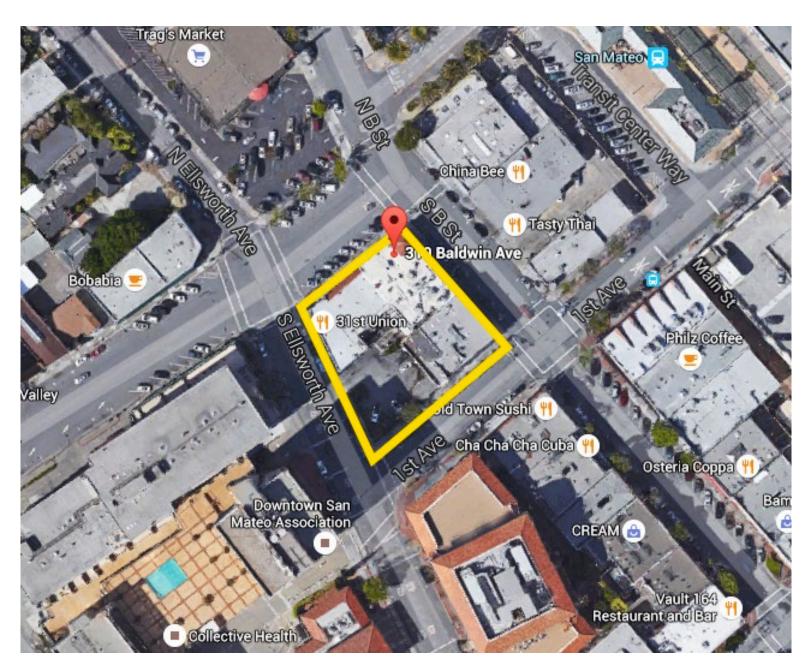

#### ABOUT THIS PROPERTY

- ENTIRE SQUARE BLOCK surrounded by Baldwin Ave., Ellsworth Ave., South B Street, and First Ave.
- Rare investment property with potential for future development.
- ±27,000 sf of existing building area on ±21,263 sf of land occupied by 11 tenants.
- Substantial upside based upon current below market rents.
- APN'S: 034-152-020, 034-152-050
- Zoning: CBD

#### MAP