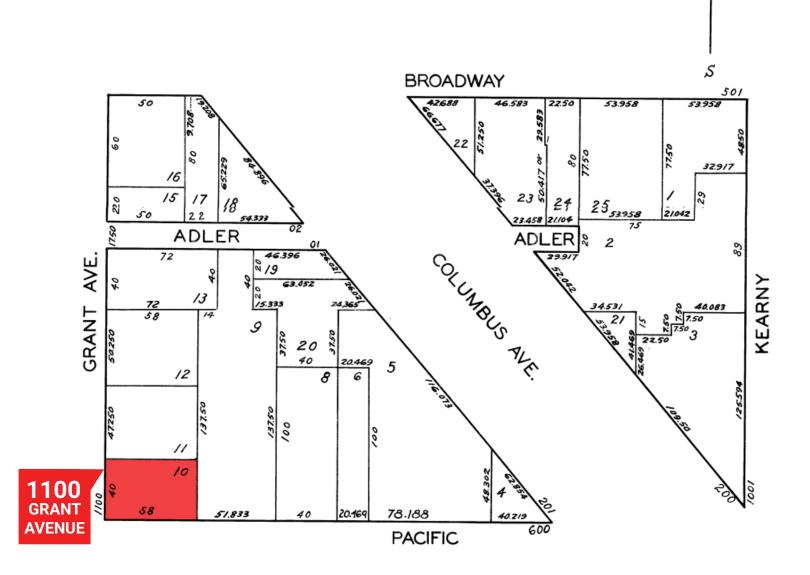

### **CHINATOWN DISTRICT**

CROSS STREET: PACIFIC AVENUE

### **NOW AVAILABLE: ENTIRE BUILDING** BOTH UNITS INCLUDE PRIVATE ENTRIES.

Situated on the northeast corner of Grant & Pacific Avenue, the location is a popular shopping destination for tourists and locals alike (Northern end of Chinatown. Bordered by The Financial and North Beach Districts.). Walking distance of popular retailers and restaurants. **ELEVATOR TO ALL 3 LEVELS**.