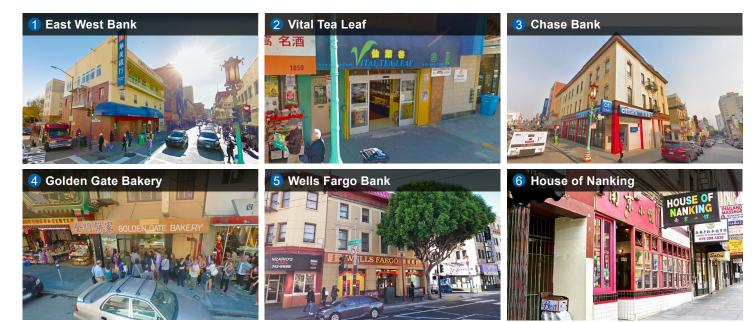

#### **PROPERTY HIGHLIGHTS**

- Near East-West Bank, Chase Bank, Wells Fargo, City Lights Books, Brandy Ho's Hunan Food, Vital Tea Leaf, Golden Gate Fortune Cookies, Golden Gate Bakery, House of Nanking and more!
- WALK SCORE ® | 100 (Walker's Paradise)
- TRANSIT SCORE 
  B | 100 (Excellent Transit)

#### POPULAR NEARBY TENANTS

**BLATTEIS REALTY CO** 

INCORPORATED | EST. 1922

Popular Nearby Tenants

415.321.7492 | is@brsf.co | DRE #02029542

DAVID BLATTEIS 415.321.7488 | db@brsf.co | DRE #00418305