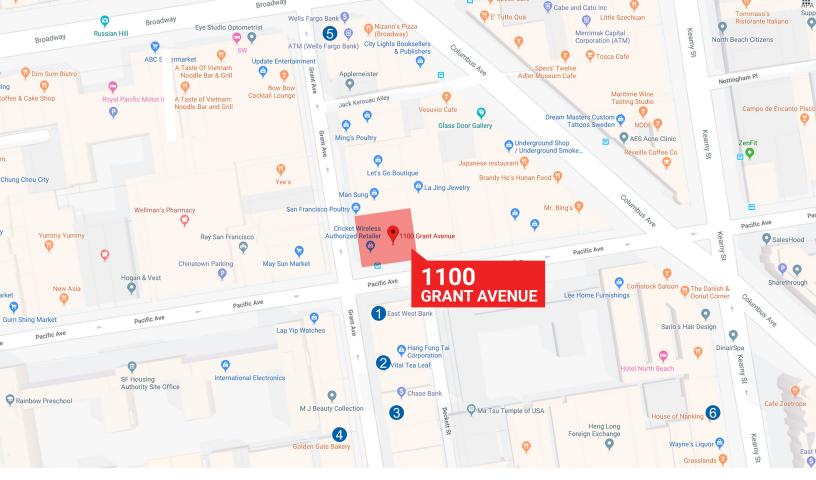

#### **PROPERTY HIGHLIGHTS**

- Near East-West Bank, Chase Bank, Wells Fargo, City Lights Books, Brandy Ho's Hunan Food, Vital Tea Leaf, Golden Gate Fortune Cookies, Golden Gate Bakery, House of Nanking and more!
- WALK SCORE ® | 100 (Walker's Paradise)
- TRANSIT SCORE 
  B | 100 (Excellent Transit)

#### POPULAR NEARBY TENANTS

**BLATTEIS REALTY CO** 

INCORPORATED | EST. 1922

Popular Nearby Tenants

415.321.7492 | is@brsf.co | DRE #02029542

DAVID BLATTEIS 415.321.7488 | db@brsf.co | DRE #00418305