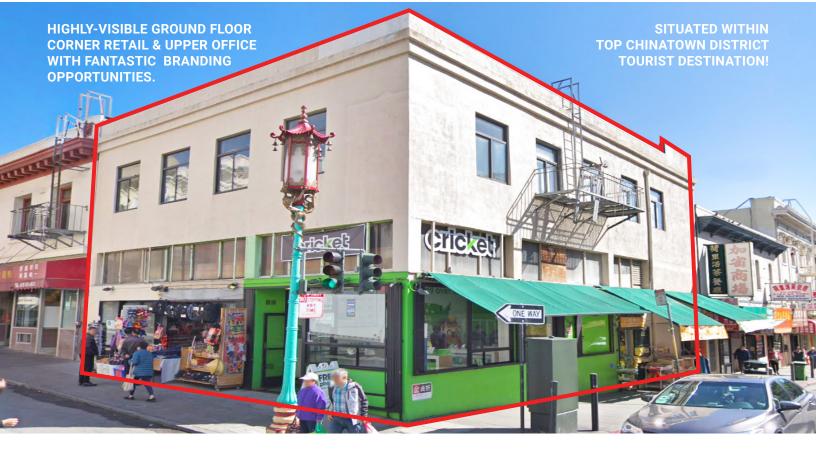

#### **1100** GRANT AVENUE SAN FRANCISCO, CA 94133

HIGHLY-VISIBLE GROUND FLOOR CORNER RETAIL & UPPER OFFICE WITH GREAT SIGNAGE OPPORTUNITIES. WITHIN TOP CHINATOWN TOURIST DESTINATION!

### **NOW AVAILABLE: ENTIRE BUILDING** BOTH UNITS INCLUDE PRIVATE ENTRIES.

Situated on the northeast corner of Grant & Pacific Avenue, the location is a popular shopping destination for tourists and locals alike (Northern end of Chinatown. Bordered by The Financial and North Beach Districts.). Walking distance of popular retailers and restaurants. **ELEVATOR TO ALL 3 LEVELS**.

#### **PROPERTY HIGHLIGHTS**

- Near East-West Bank, Chase Bank, Wells Fargo, City Lights Books, Brandy Ho's Hunan Food, Vital Tea Leaf, Golden Gate Fortune Cookies, Golden Gate Bakery, House of Nanking and more!
- WALK SCORE ® | 100 (Walker's Paradise)
- TRANSIT SCORE 
  B | 100 (Excellent Transit)