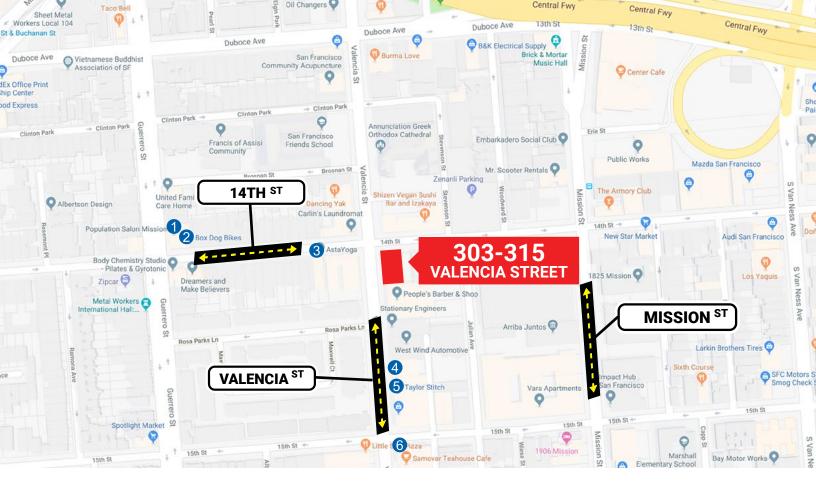

# **VALENCIA STREET**

#### POPULAR NEARBY TENANTS

# NOW AVAILABLE FOR RETAIL OR OFFICE

The Valencia Street Corridor is one of San Francisco's hottest neighborhoods! Locals and tourists alike daily visit for trendsetting shopping, a variety of artisanal cafés, quality restaurants, salons and a thriving nightlife scene. Top-notch nearby businesses include Four Barrel Coffee, Chase Bank, Little Star Pizza, Taylor Stitch, Samovar Teahouse Cafe, Roxie Theater and much more!