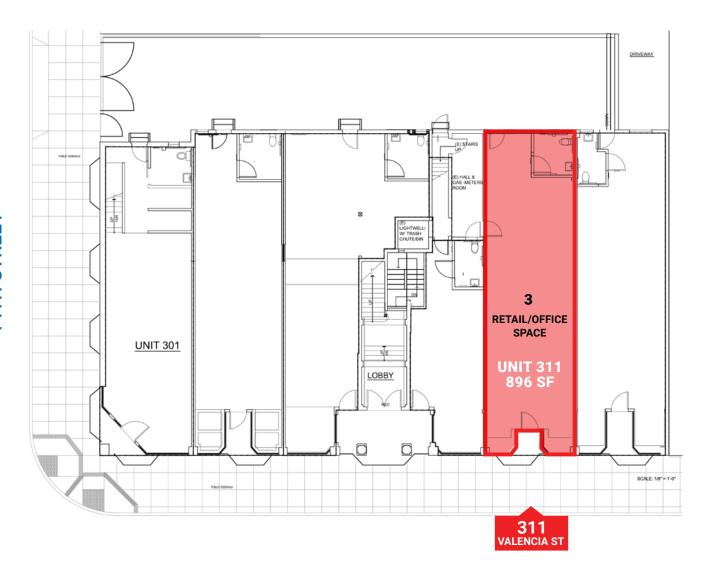

# **FLOOR PLAN**

# **VALENCIA STREET CORRIDOR**

**CROSS STREET: 14TH STREET** 

SIZE

±896 SF

RETAIL OR OFFICE SPACE FOR LEASE