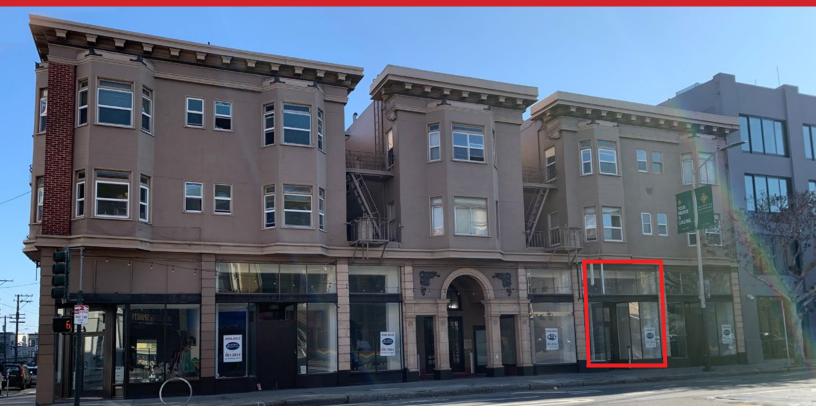

# **VALENCIA STREET CORRIDOR**

**CROSS STREET: 14TH STREET** 

SIZE

±896 SF

RETAIL OR OFFICE SPACE FOR LEASE

# NOW AVAILABLE FOR RETAIL OR OFFICE

The Valencia Street Corridor is one of San Francisco's hottest neighborhoods! Locals and tourists alike daily visit for trendsetting shopping, a variety of artisanal cafés, quality restaurants, salons and a thriving nightlife scene. Top-notch nearby businesses include Four Barrel Coffee, Chase Bank, Little Star Pizza, Taylor Stitch, Samovar Teahouse Cafe, Roxie Theater and much more!

#### **PROPERTY HIGHLIGHTS**

- · Great Exposure for Building and Maintaining Brand Identity
- Excellent Window Lining Offers Plenty of Natural Lighting
- · Private Bathroom
- Commuter-Friendly Location
- · WALK SCORE ® | 98 (Walker's Paradise)
- TRANSIT SCORE ® |100 (Rider's Paradise)