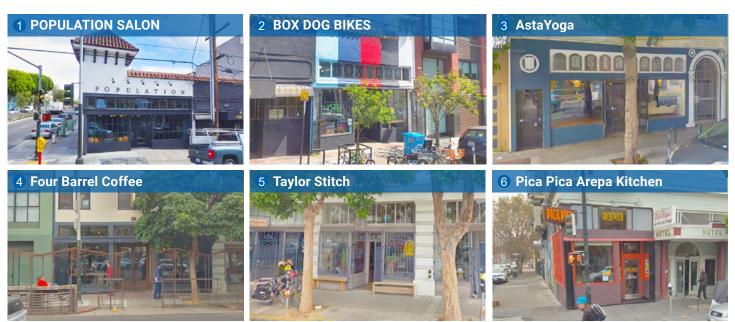

# NOW AVAILABLE FOR RETAIL OR OFFICE

The Valencia Street Corridor is one of San Francisco's hottest neighborhoods! Locals and tourists alike daily visit for trendsetting shopping, a variety of artisanal cafés, quality restaurants, salons and a thriving nightlife scene. Top-notch nearby businesses include Four Barrel Coffee, Chase Bank, Little Star Pizza, Taylor Stitch, Samovar Teahouse Cafe, Roxie Theater and much more!

#### POPULAR NEARBY TENANTS