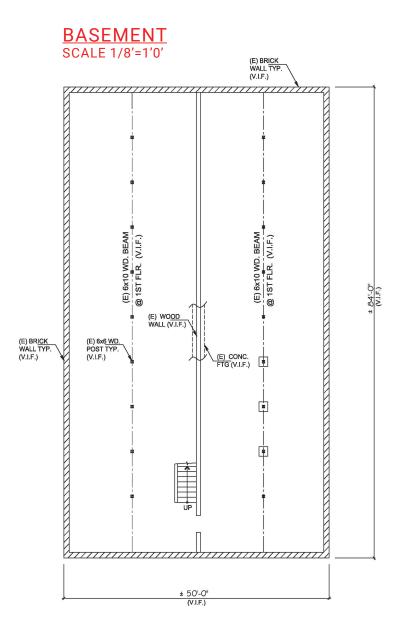

## SIZE: ±2,000 SQUARE FEET PLEASE CALL FOR PRICE BETWEEN 19TH & 20TH STREETS

Located on one of San Francisco's most trendy shopping and nightlife destinations, **870 Valencia Street** is a dynamic space offering strong pedestrian and vehicular traffic. This MAJOR thoroughfare is home to a vibrant array of niche boutiques, hip restaurants, bars, live music venues and residences.