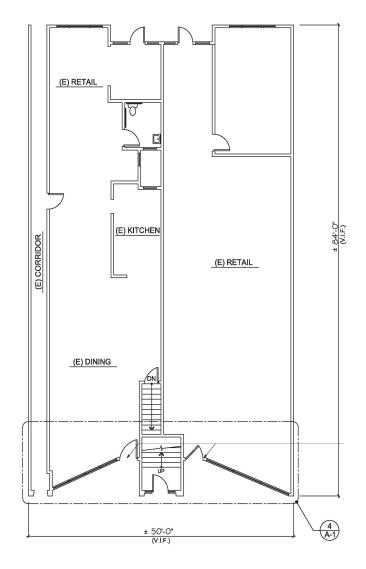

## SIZE: ±2,000 SQUARE FEET PLEASE CALL FOR PRICE BETWEEN 19TH & 20TH STREETS

Located on one of San Francisco's most trendy shopping and nightlife destinations, **870 Valencia Street** is a dynamic space offering strong pedestrian and vehicular traffic. This MAJOR thoroughfare is home to a vibrant array of niche boutiques, hip restaurants, bars, live music venues and residences.