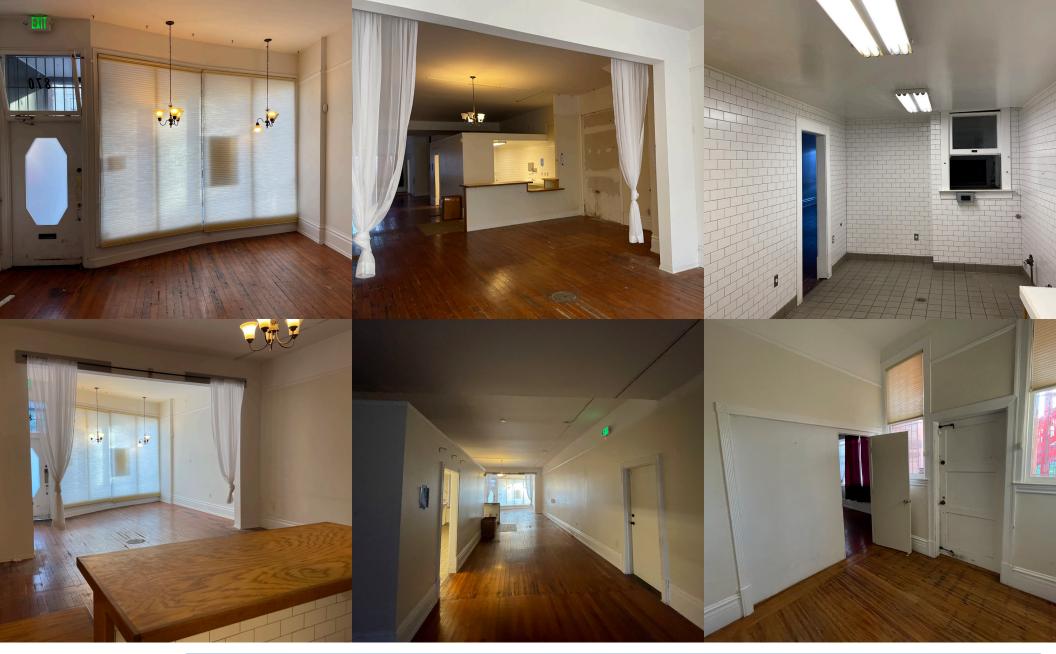

## SIZE: ±2,000 SQUARE FEET PLEASE CALL FOR PRICE BETWEEN 19TH & 20TH STREETS

Located on one of San Francisco's most trendy shopping and nightlife destinations, **870 Valencia Street** is a dynamic space offering strong pedestrian and vehicular traffic. This MAJOR thoroughfare is home to a vibrant array of niche boutiques, hip restaurants, bars, live music venues and residences.

## **ADDITIONAL FEATURES:**

- High Ceilings
- Solid Window Lining
- Close proximity to 16th St/Mission or 24th Street BART

• Nearby top-notch establishments: The Beehive, Aldea Home & Baby, Baggu, Betabrand, Rhea's Deli & Market, Boba Guys, Mixt, The Chapel and much more!