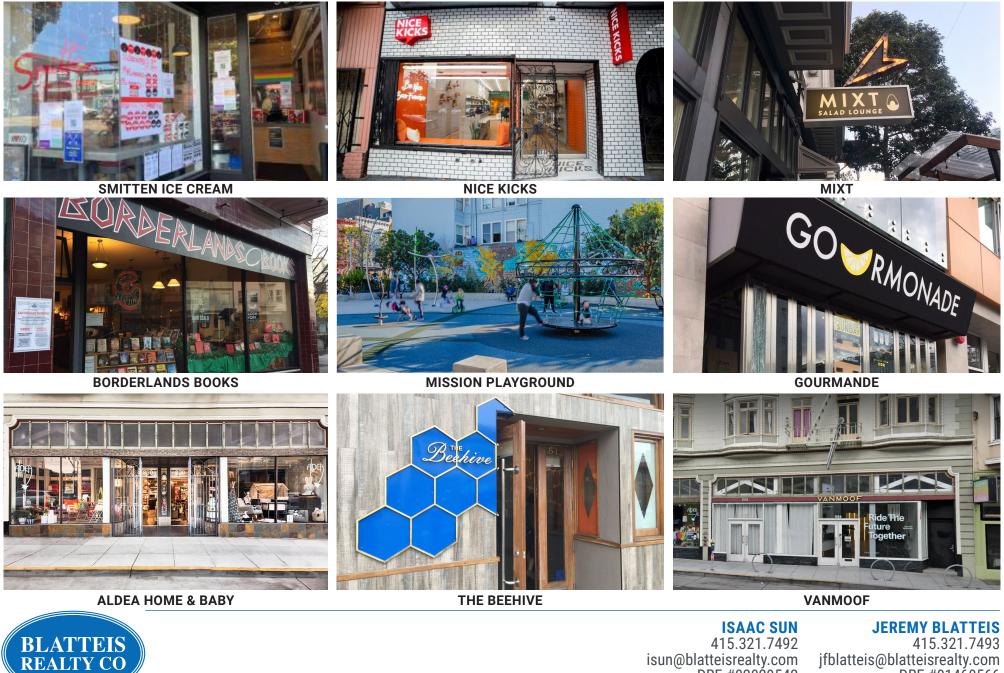

## **ADDITIONAL FEATURES:**

- High Ceilings
- Solid Window Lining
- Close proximity to 16th St/Mission or 24th Street BART

• Nearby top-notch establishments: The Beehive, Aldea Home & Baby, Baggu, Betabrand, Rhea's Deli & Market, Boba Guys, Mixt, The Chapel and much more!

### **NEARBY TENANTS**

415.321.7492 isun@blatteisrealty.com DRE #02029542 jfblatteis@blatteisrealty.com DRE #01460566