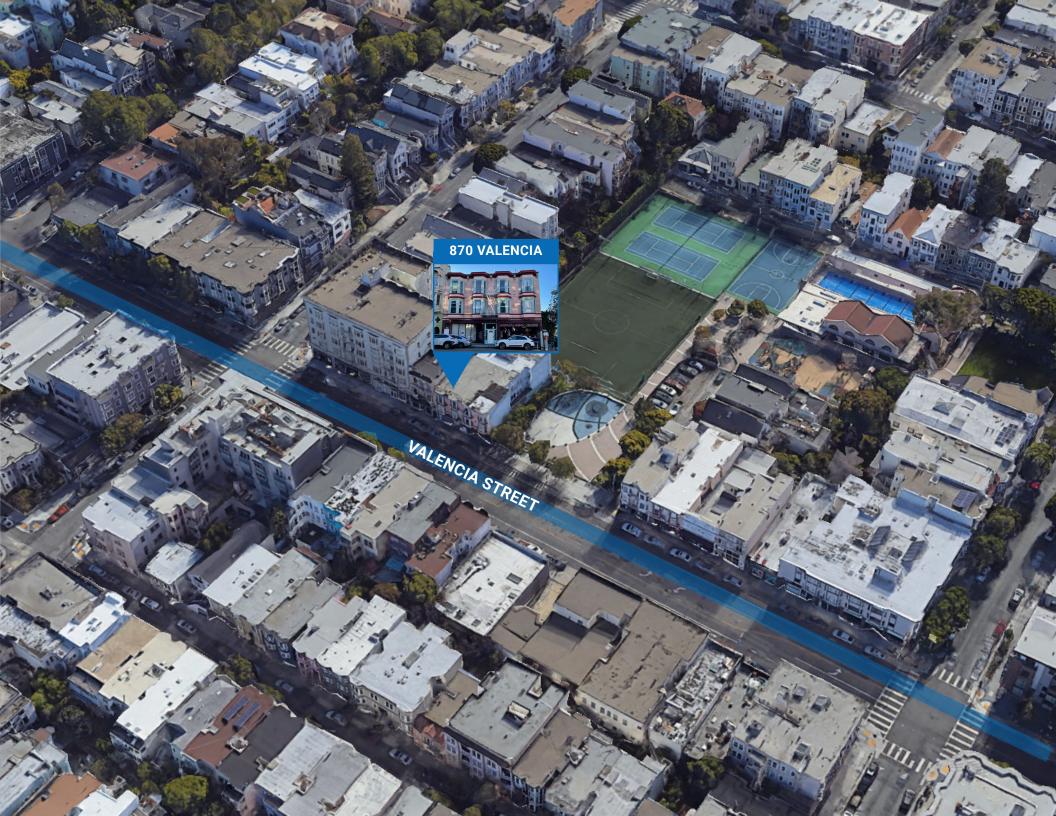

# CLICK HERE FOR VIRTUAL TOUR!

INCORPORATED | EST. 1922

**TOP-NOTCH CAFE/RETAIL OPPORTUNITY ALONG VALENCIA STREET!** 870 VALENCIA STREET | MISSION DISTRICT SAN FRANCISCO, CA 94110

AVAILABLE

ISAAC SUN 415.321.7492 isun@blatteisrealty.com DRE #02029542

## SIZE: ±2,000 SQUARE FEET PLEASE CALL FOR PRICE BETWEEN 19TH & 20TH STREETS

Located on one of San Francisco's most trendy shopping and nightlife destinations, **870 Valencia Street** is a dynamic space offering strong pedestrian and vehicular traffic. This MAJOR thoroughfare is home to a vibrant array of niche boutiques, hip restaurants, bars, live music venues and residences.

## **ADDITIONAL FEATURES:**

- High Ceilings
- Solid Window Lining
- Close proximity to 16th St/Mission or 24th Street BART

• Nearby top-notch establishments: The Beehive, Aldea Home & Baby, Baggu, Betabrand, Rhea's Deli & Market, Boba Guys, Mixt, The Chapel and much more!