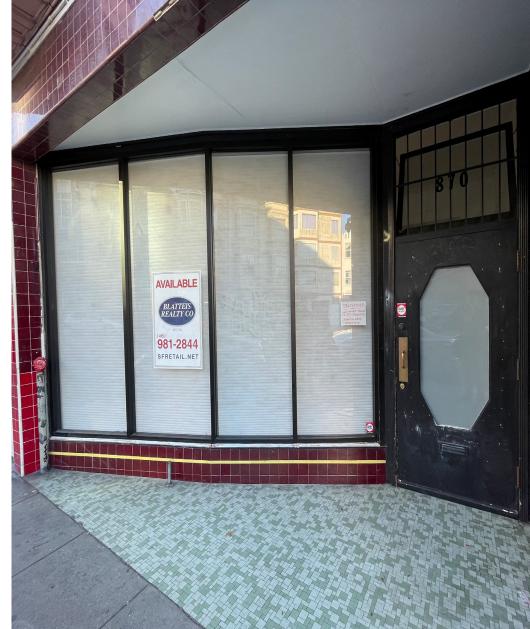

# CLICK HERE FOR VIRTUAL TOUR!

INCORPORATED | EST. 1922

**TOP-NOTCH CAFE/RETAIL OPPORTUNITY ALONG VALENCIA STREET!** 870 VALENCIA STREET | MISSION DISTRICT SAN FRANCISCO, CA 94110

AVAILABLE

ISAAC SUN 415.321.7492 isun@blatteisrealty.com DRE #02029542

## SIZE: ±2,000 SQUARE FEET PLEASE CALL FOR PRICE BETWEEN 19TH & 20TH STREETS

Located on one of San Francisco's most trendy shopping and nightlife destinations, **870 Valencia Street** is a dynamic space offering strong pedestrian and vehicular traffic. This MAJOR thoroughfare is home to a vibrant array of niche boutiques, hip restaurants, bars, live music venues and residences.

## **ADDITIONAL FEATURES:**

- High Ceilings
- Solid Window Lining
- Close proximity to 16th St/Mission or 24th Street BART

• Nearby top-notch establishments: The Beehive, Aldea Home & Baby, Baggu, Betabrand, Rhea's Deli & Market, Boba Guys, Mixt, The Chapel and much more!