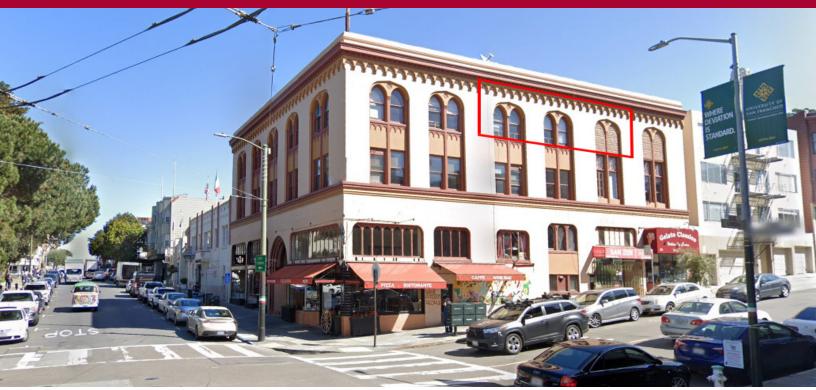

### THE HEART OF ICONIC NORTH BEACH OFFICE SPACE FOR LEASE

1606 STOCKTON, SUITE 301 & 302, SAN FRANCISCO, CA 94133 | NORTH BEACH DISTRICT

**NEW LISTING!** 

NOW AVAILABLE \$3,600/M0 NET CHARGES: I.G. THE DANTE BUILDING NORTH BEACH DISTRICT CROSS STREET: UNION STREET

#### THIRD FLOOR IN HISTORIC DANTE BUILDING IN THE HEARTOF ICONIC NORTH BEACH

# **1606** STOCKTON STREET SAN FRANCISCO, CA 94133 | NORTH BEACH DISTRICT