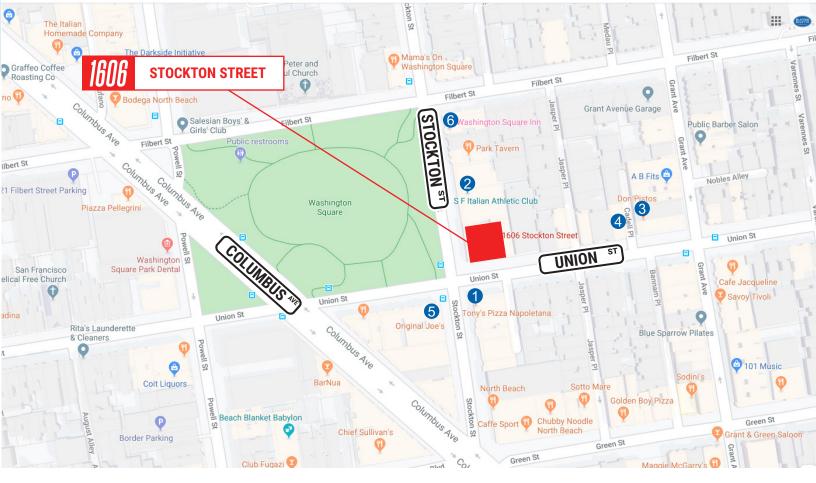

# **1606** STOCKTON STREET SAN FRANCISCO, CA 94133 | NORTH BEACH DISTRICT

### POPULAR NEARBY TENANTS

Popular Nearby Tenants