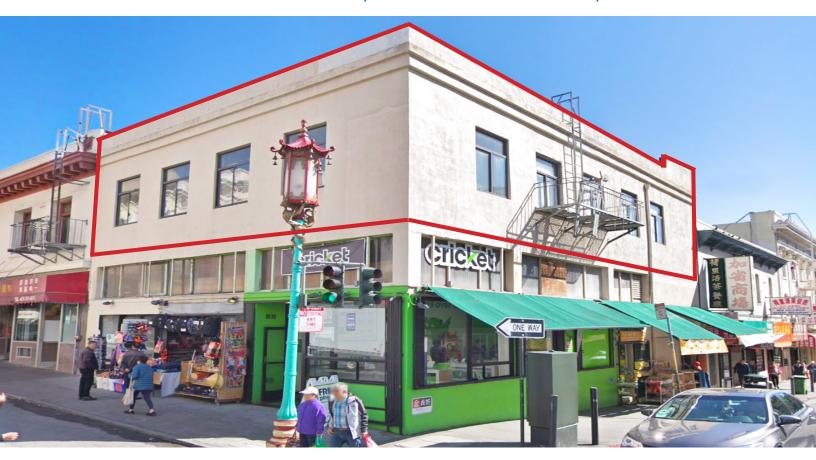

### **NOW AVAILABLE**

Situated on the northeast corner of Grant & Pacific Avenue, this recenlty updated office space is located in the Northern end of Chinatown. Bordered by The Financial and North Beach Districts.) Within walking distance of popular retailers and restaurants.

### **EXTERIOR**

**ISAAC SUN** 

415.321.7492 | is@brsf.co | DRE #02029542

**DAVID BLATTEIS** 

415.321.7488 | db@brsf.co | DRE #00418305

sfretail.net