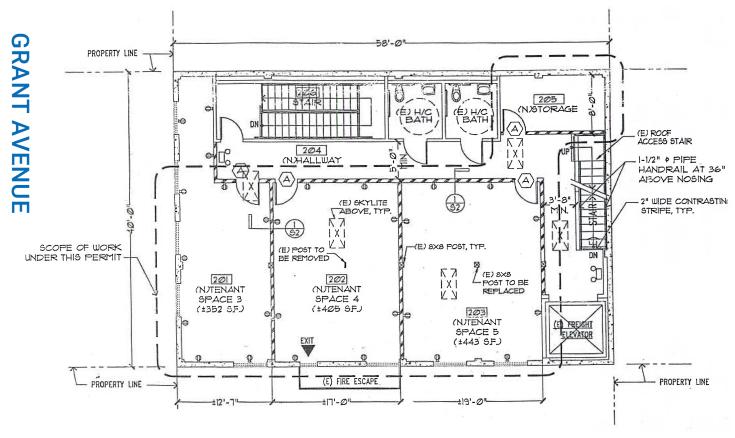

ue, this recenlty updated office space is located in the Northern end of Chinatown. Bordered by The Financial and North Beach Districts.) Within walking distance of popular retailers and restaurants.

#### **PROPERTY HIGHLIGHTS**

- Updated throughout Floor
- · Freight Elevator
- · Roof Access
- 2 Restrooms



ISAAC SUN 415.321.7492 | is@brsf.co | DRE #02029542

**DAVID BLATTEIS** 

415.321.7488 | db@brsf.co | DRE #00418305

sfretail.net

## **INTERIOR**













415.321.7492 | is@brsf.co | DRE #02029542

**DAVID BLATTEIS** 

415.321.7488 | db@brsf.co | DRE #00418305

sfretail.net

### **EXTERIOR**





**ISAAC SUN** 

415.321.7492 | is@brsf.co | DRE #02029542

**DAVID BLATTEIS** 

415.321.7488 | db@brsf.co | DRE #00418305

sfretail.net

### **SECOND FLOOR PLAN**

SCALE: 1/8" = 1'-0"



## **PACIFIC AVENUE**



ISAAC SUN

415.321.7492 | is@brsf.co | DRE #02029542

**DAVID BLATTEIS** 

415.321.7488 | db@brsf.co | DRE #00418305

sfretail.net





ISAAC SUN

415.321.7492 | is@brsf.co | DRE #02029542

**DAVID BLATTEIS** 

415.321.7488 | db@brsf.co | DRE #00418305

sfretail.net



#### POPULAR NEARBY TENANTS

Popular Nearby Tenants















ISAAC SUN 415.321.7492 | is@brsf.co | DRE #02029542

DAVID BLATTEIS

415.321.7488 | db@brsf.co | DRE #00418305

sfretail.net