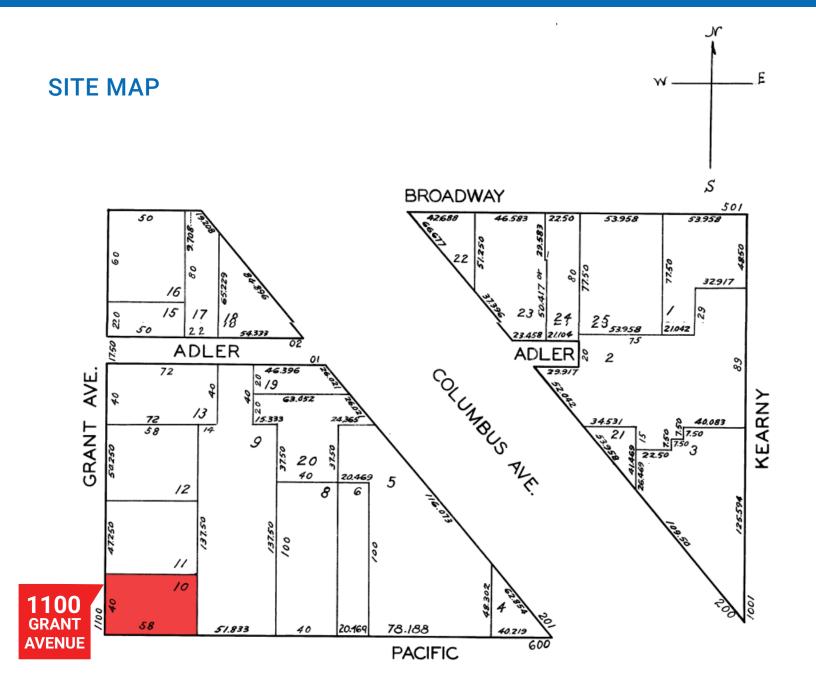

### **CHINATOWN DISTRICT**

CROSS STREET: PACIFIC AVENUE

SIZE:

±2,000 SF

OFFICE SPACE FOR LEASE

### **NOW AVAILABLE**

Situated on the northeast corner of Grant & Pacific Avenue, this recenlty updated office space is located in the Northern end of Chinatown. Bordered by The Financial and North Beach Districts.) Within walking distance of popular retailers and restaurants.