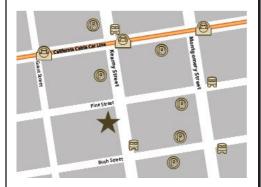

### Nearby are:

- BART & MUNI bus stops
- Cable car stops
- Ample public parking