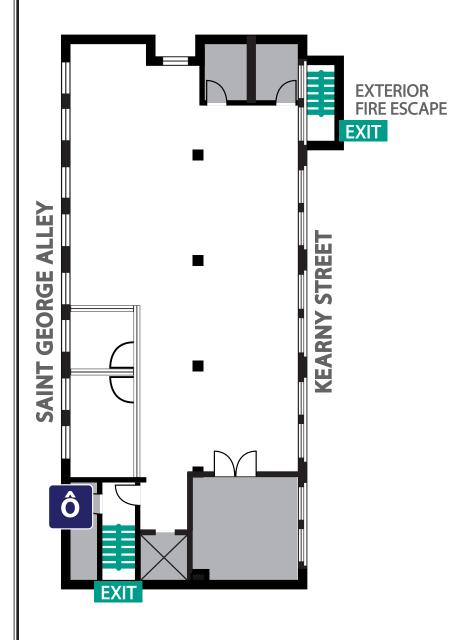

### Nearby are:

- BART & MUNI bus stops
- Cable car stops
- Ample public parking