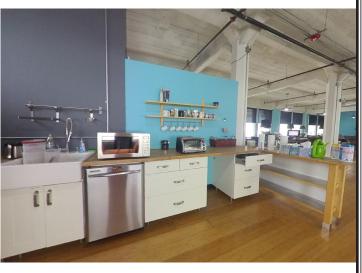

### THE 6TH FLOOR CONTAINS:

- Two walls of window line for maximum sunlight exposure
- Conference Rooms/Private Offices Available
- Operable windows
- High ceilings
- Restrooms
- Kitchenette

Centrally located in Financial District with easy access to public transportation and ample public parking.

# **INTERIOR**

**CELEBRATING 95 Years** 

sfretail.net 44 Montgomery Suite 1288, San Francisco, CA 94104 t: 415.981.2844 f: 415.981.4986 info@brsf.co DRE# 01421282

This statement with the information it contains, is given with the understanding that all negotiations relating to the purchase, renting or leasing of the property described above shall be conducted through this office. The above information, while not guaranteed, has been secured from sources believed to be reliable. We have not verified its accuracy and make no guarantee, warranty or representation regarding this information and it is published subject to the possibility of errors, omissions, changing of listing information including price, term, financing, or withdrawal without notice. We include projections, estimates, opinions, and/or assumptions, for example only, and they may not represent current or future performance of the property. You should consult your tax and legal advisors before to verify the validity of our estimates.