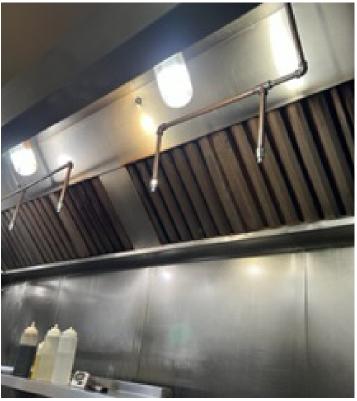

## **NOW AVAILABLE**

- Rent \$4,377/mth full svc
- · New 10 years lease negotiable
- Currently 5 Days Open
- Walk-in cooler/10 burner gas grill/2 fryers
- Beer & Wine License
- Spacious storage room
- Includes 1,080 Sq Ft Basement/Storage
- Menu Can Be Converted