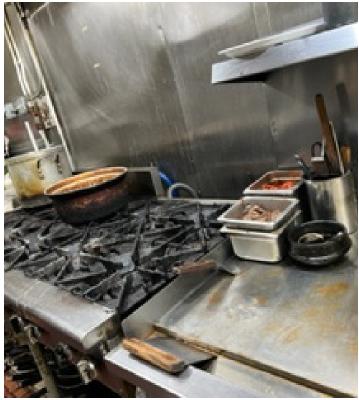

## **NOW AVAILABLE**

- Rent \$4,377/mth full svc
- · New 10 years lease negotiable
- Currently 5 Days Open
- Walk-in cooler/10 burner gas grill/2 fryers
- Beer & Wine License
- Spacious storage room
- Includes 1,080 Sq Ft Basement/Storage
- Menu Can Be Converted