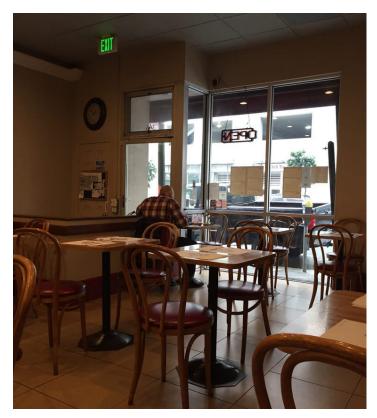

## **CONFIDENTIAL LISTING**

**KEY MONEY: \$139,000** 

SAN FRANCISCO COUNTY

SIZE

±1,080 Sq Ft + ±1,080 Sq Ft Basement

RESTAURANT FOR SALE/BUSINESS OPPORTUNITY

Please be prepared to sign an NDA.
Please make an appointment only to tour.

## **NOW AVAILABLE**

- Rent \$4,377/mth full svc
- · New 10 years lease negotiable
- Currently 5 Days Open
- Walk-in cooler/10 burner gas grill/2 fryers
- Beer & Wine License
- Spacious storage room
- Includes 1,080 Sq Ft Basement/Storage
- Menu Can Be Converted