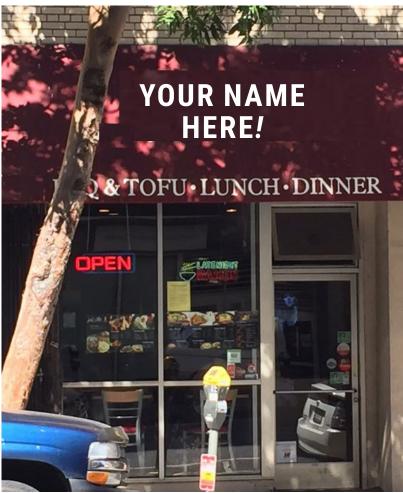

## KOREAN RESTAURANT FOR SALE! SAN FRANCISCO COUNTY | \$139,000

## **CONFIDENTIAL LISTING**

**KEY MONEY: \$139,000** 

SAN FRANCISCO COUNTY

SIZE

±1,080 Sq Ft + ±1,080 Sq Ft Basement

RESTAURANT FOR SALE/BUSINESS OPPORTUNITY

Please be prepared to sign an NDA.
Please make an appointment only to tour.

## **NOW AVAILABLE**

- Rent \$4,377/mth full svc
- · New 10 years lease negotiable
- Currently 5 Days Open
- Walk-in cooler/10 burner gas grill/2 fryers
- Beer & Wine License
- Spacious storage room
- Includes 1,080 Sq Ft Basement/Storage
- Menu Can Be Converted