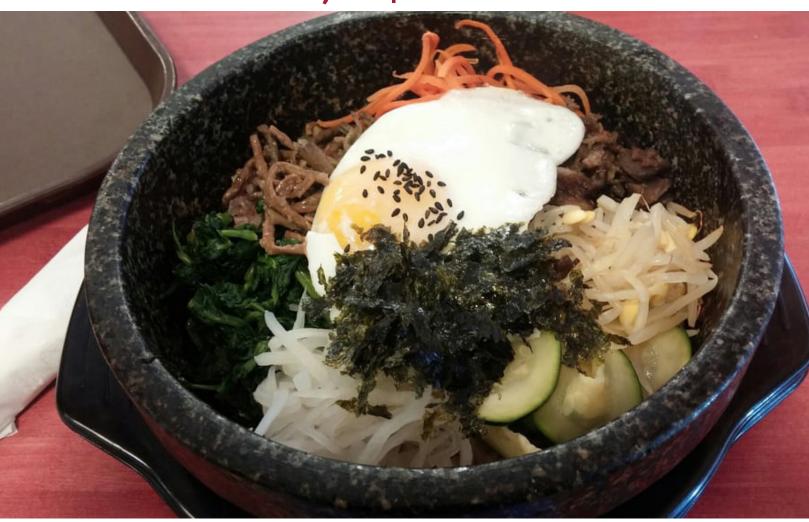

## KOREAN RESTAURANT FOR SALE! | \$149,000 SOUTH SAN JOSE, CA | SANTA CLARA COUNTY

**ASKING PRICE: \$149,000** 

\$1,500 SF

Please be prepared to sign an NDA. View by appointment only.

## GREAT LOCATION IN A SHOPPING MALL WITH AN OPEN KITCHEN!

- Menu Can Be Converted
- Type 1 Hood
- Walk-in Cooler & Freezer
- ADA Restroom (Buyer to Verify)
- Underground Grease Trap
- 12 Gas Burners
- Beer & Wine License