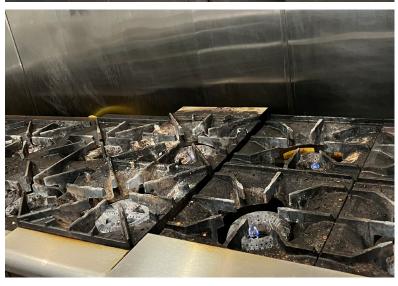

## GREAT LOCATION IN A SHOPPING MALL WITH AN OPEN KITCHEN!

- Menu Can Be Converted
- Type 1 Hood
- Walk-in Cooler & Freezer
- ADA Restroom (Buyer to Verify)
- Underground Grease Trap
- 12 Gas Burners
- Beer & Wine License