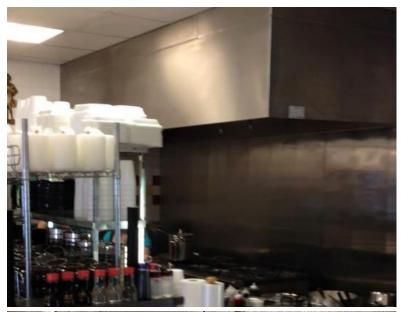

## GREAT LOCATION IN A SHOPPING MALL WITH AN OPEN KITCHEN!

- Menu Can Be Converted
- Type 1 Hood
- Walk-in Cooler & Freezer
- ADA Restroom (Buyer to Verify)
- Underground Grease Trap
- 12 Gas Burners
- Beer & Wine License