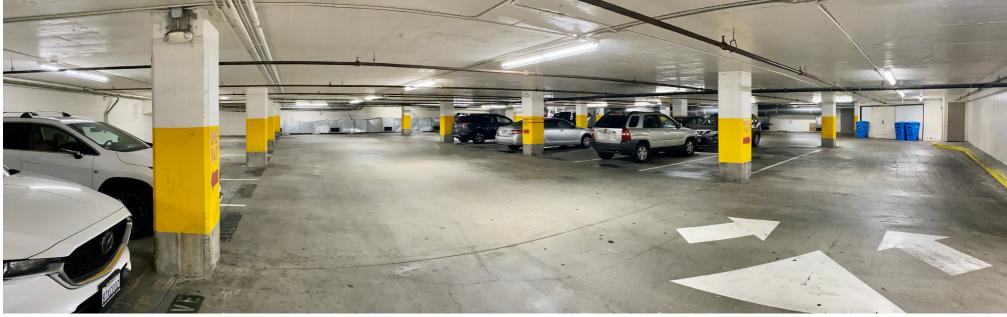

# 1760 OCEAN AVE./DORADO TERRACE PREMISES SIZE: ±15,000 SQUARE FEET PARKING GARAGE: 52 INDOOR SPACES (25 EXCLUSIVE)

Available For Sublease. 11 plus years remaining. Additional term and options available from owner.