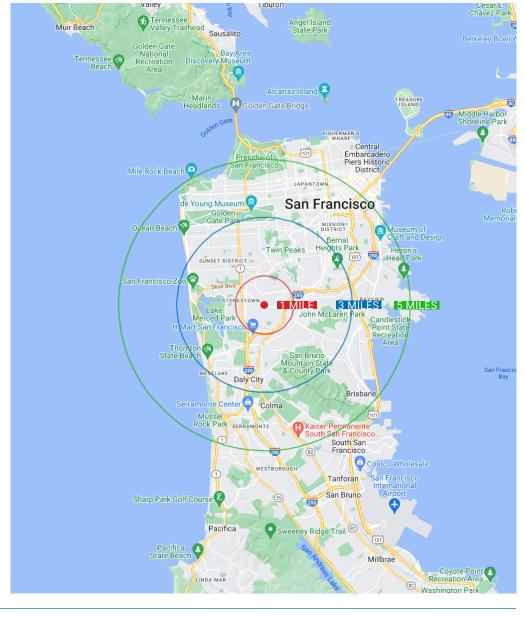

### **DEMOGRAPHICS**

|                       | 1 MILE      | 3 MILES     | 5 MILES     |
|-----------------------|-------------|-------------|-------------|
| 2022 Total Population | 44,463      | 390,286     | 856,672     |
| 2027 Population       | 43,017      | 380,821     | 843,032     |
| Pop Growth 2022-2027  | 3.25%       | 2.43%       | 1.59%       |
| Average Age           | 42          | 42          | 41          |
| 2022 Total Households | 14,263      | 138,371     | 333,898     |
| HH Growth 2022-2027   | 3.58%       | 2.53%       | 1.61%       |
| Median Household Inc  | \$119,286   | \$125,073   | \$120,190   |
| Avg Household Size    | 3.00        | 2.70        | 2.40        |
| 2022 Avg HH Vehicles  | 2.00        | 2.00        | 1.00        |
| Median Home Value     | \$1,065,874 | \$1,061,747 | \$1,054,484 |
| Median Year Built     | 1947        | 1949        | 1949        |

Source: Loopnet

100 Years

GARY WARD 415.321.7483 gward@blatteisrealty.com DRE #01208708 CARL WARD 415.321.7487 cward@blatteisrealty.com DRE #01968824 DAVID BLATTEIS 415.321.7488 dsblatteis@blatteisrealty.com DRE #00418305