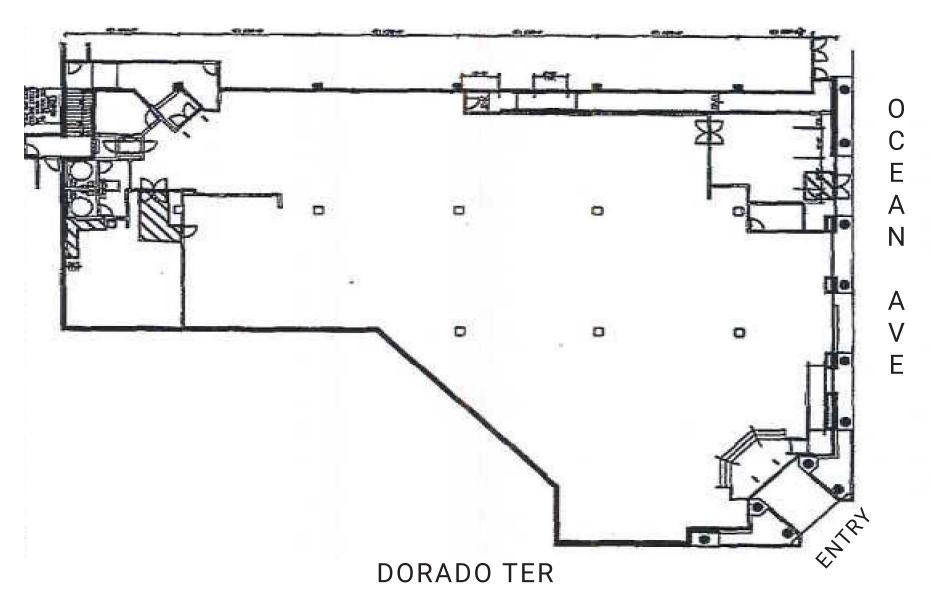

# 1760 OCEAN AVE./DORADO TERRACE PREMISES SIZE: ±15,000 SQUARE FEET PARKING GARAGE: 52 INDOOR SPACES (25 EXCLUSIVE)

Available For Sublease. 11 plus years remaining. Additional term and options available from owner.

# **FLOORPLAN**

 $\begin{array}{c} \text{CELEBRATING} \\ \textbf{100 Years} \end{array}$ 

**GARY WARD** 

415.321.7483 gward@blatteisrealty.com DRE #01208708 **CARL WARD** 

415.321.7487 cward@blatteisrealty.com DRE #01968824 **DAVID BLATTEIS** 

# **FLOORPLAN**

### **DORADO TER**

100 Years

GARY WARD

415.321.7483 gward@blatteisrealty.com DRE #01208708 CARL WARD

415.321.7487 cward@blatteisrealty.com DRE #01968824 **DAVID BLATTEIS** 

415.321.7488 dsblatteis@blatteisrealty.com DRE #00418305