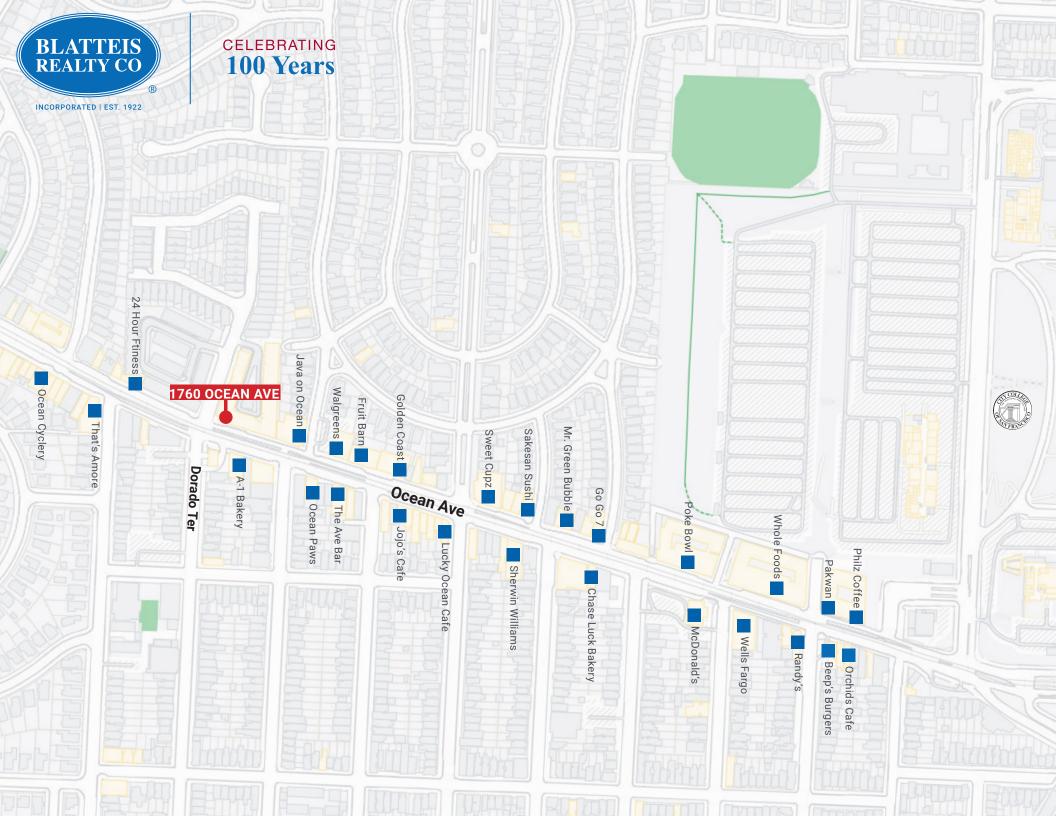

An ideal location for grocery, pharmacy, hardware, general merchandise, specialty, clothing, discount, personal health and other commercial uses.

- Open Floor Plan
- MUNI T-Line Lightrail Stop in Front
- WALK SCORE® 92 (Walker's Paradise)
- TRANSIT SCORE® 72 (Excellent Transit)
- Nearby attractions include Whole Foods, Walgreens, City College, 24 Hour Fitness, Philz Coffee, Ocean Cyclery, Sherwin Williams, That's Amore, and Benjamin Moore in this Vibrant Neighborhood.

# **NEARBY ATTRACTIONS**

WHOLE FOODS

24 HOUR FITNESS

CITY COLLEGE

**WALGREENS** 

THAT'S AMORE

PHILZ COFFEE

SHERWIN WILLIAMS