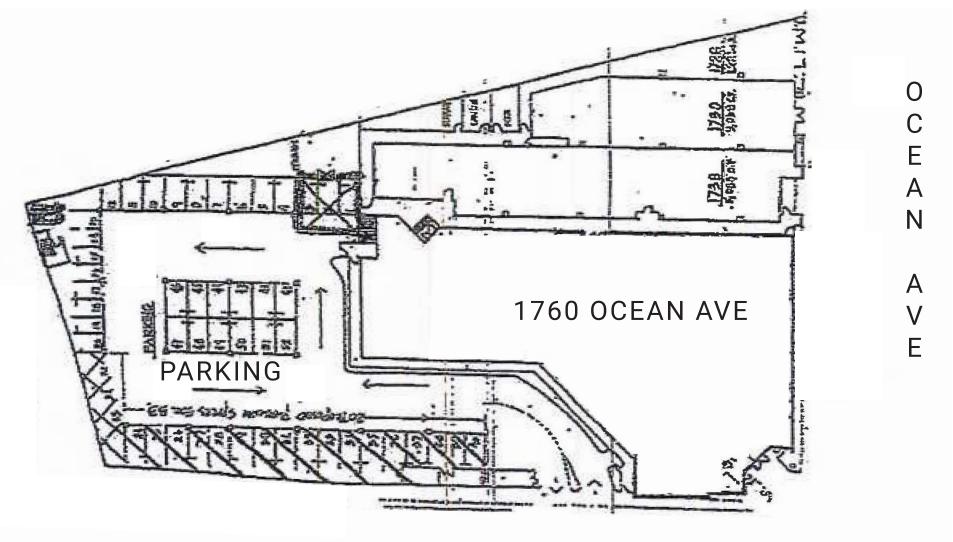

# 1760 OCEAN AVE./DORADO TERRACE PREMISES SIZE: ±15,000 SQUARE FEET PARKING GARAGE: 52 INDOOR SPACES (25 EXCLUSIVE)

Available For Sublease. 11 plus years remaining. Additional term and options available from owner.

# **FLOORPLAN**

 $\begin{array}{c} \text{CELEBRATING} \\ \textbf{100 Years} \end{array}$ 

**GARY WARD** 

415.321.7483 gward@blatteisrealty.com DRE #01208708 **CARL WARD** 

415.321.7487 cward@blatteisrealty.com DRE #01968824 **DAVID BLATTEIS** 

# **FLOORPLAN**